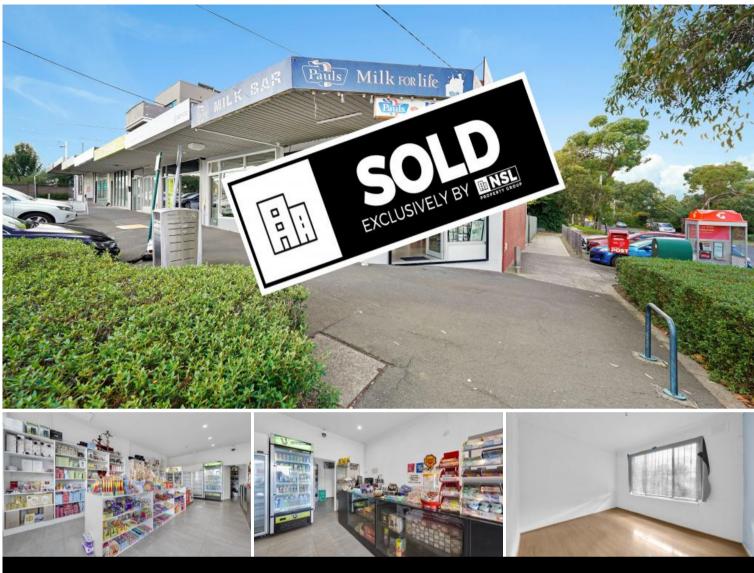

## 23 Mckeon Rd, Mitcham

## PRIME MITCHAM CORNER SITE - INVEST, OCCUPY OR DEVELOP (STCA) - UNDER OFFER

NSL Property Group is pleased to present 23 McKeon Road Mitcham For Sale via an Expressions of Interest campaign closing Thursday 8th June 2023 at 3pm (unless sold prior).

This inner east retail and residential dwelling sits within a premier commercial precinct and is ripe for further upside (STCA).

Positioned in an established and exclusive precinct of Mitcham close to the Mitcham Road and Springvale Road interchange the property offers flexible Commercial 1 Zoning.

Key Features include:

- Total Land Area: 168 sqm
- Prime Corner Location
- Favourably Zoned Commercial 1 Zoning
- Secure Holding Income
- Over 35 metre frontage
- Affordable Entry Level Investment
- Occupy, Invest or Develop (STCA)
- Available Now