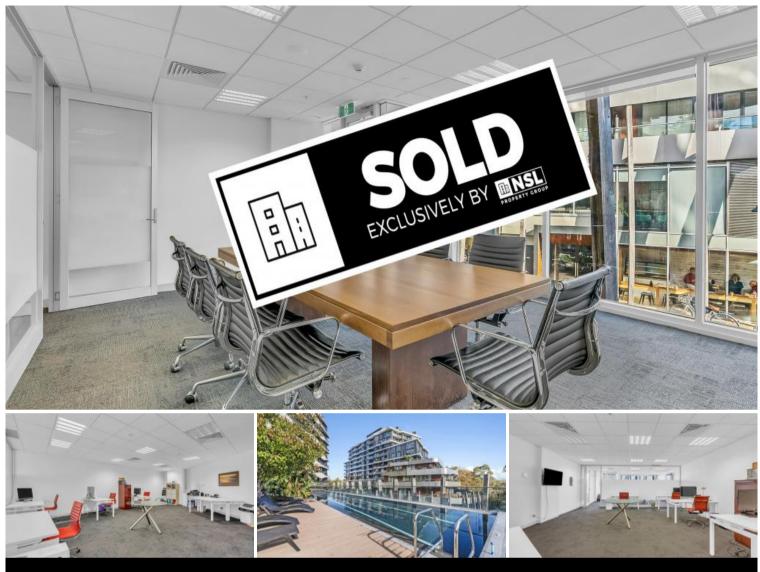

# CORPORATE OFFICE ON THE YARRA - VENDOR SAYS SELL

NSL Property Group is pleased to present 16 Acacia Place Abbotsford For Sale and now avaiable.

This city fringe office sits within a premier commercial precinct and is ripe for the astute business.

It is positioned in an established and exclusive precinct of Abbotsford close to the Hoddle Street interchange and moments to the Yarra River, the office offers flexible Commercial 1 Zoning.

Key Features include:

- Total Building Area: 75 sqm
- Flexible Office Space with Fitted and Open Plan Arrangements
- · Bathroom/kitchenette Facilities with Heating & Cooling
- Being Sold Vacant Possession or Subject to an Existing Lease
- On site Car Parking
- · Available Now