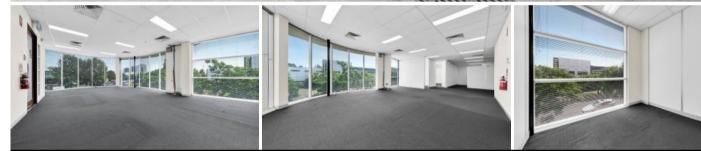

The office comes fitted with generous amenities and is highlighted with on-site car parking and is immediately ready for occupation or investment.

Located 2km\* from the CBD, this office facility has terrific access onto the West Gate Freeway and Citylink.

Key Features Include:

- · Total Building Area: 120 sqm
- · Self-Contained Kitchen & Bathrooms
- · Four (4) Allocated Car Spaces
- · Abundant Natural Light
- · Excellent access to Westgate freeway, City Link and Melbourne CBD
- · Flexible Capital City Zoning (CCZ)
- · Available Now Occupy, Invest or Re Purpose