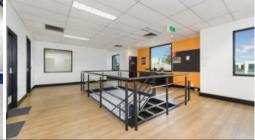

The office/warehouse comes with generous amenities and is highlighted with on-site car parking and is immediately ready for occupation.

Located 2km\* from the CBD, this corporate facility has terrific access onto the West Gate Freeway and Citylink.

#### Features Include:

- Total Building Area: 819 sqm
- Air Conditioned offices 311m2
- Lofty Clear Span Warehouse 508m2
- 7.3m Internal Clearance
- Eight (8) On site car parks
- 3 Phase Power & Alarm
- Container access
- Shower
- Landscaped gardens
- On-site Parking
- Excellent access to Westgate freeway, City Link and Melbourne CBD.