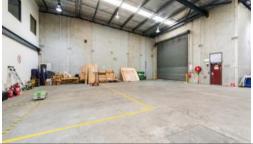

#### Features Include:

- Total Building Area: 819 sqm
- Air Conditioned offices 311m2
- Lofty Clear Span Warehouse 508m2
- 7.3m Internal Clearance
- Eight (8) On site car parks
- 3 Phase Power & Alarm
- Container access
- Shower
- Landscaped gardens
- On-site Parking
- Excellent access to Westgate freeway, City Link and Melbourne CBD.