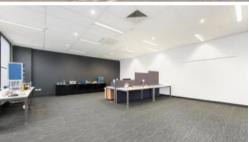

The office/warehouse comes with generous amenities and is highlighted with on-site car parking and is immediately ready for occupation.

Located 2km\* from the CBD, this corporate facility has terrific access onto the West Gate Freeway and Citylink.

#### Features Include:

- Total Building Area: 819 sqm
- Air Conditioned offices 311m2
- Lofty Clear Span Warehouse 508m2
- 7.3m Internal Clearance
- Eight (8) On site car parks
- 3 Phase Power & Alarm
- Container access
- Shower
- Landscaped gardens
- On-site Parking
- Excellent access to Westgate freeway, City Link and Melbourne CBD.