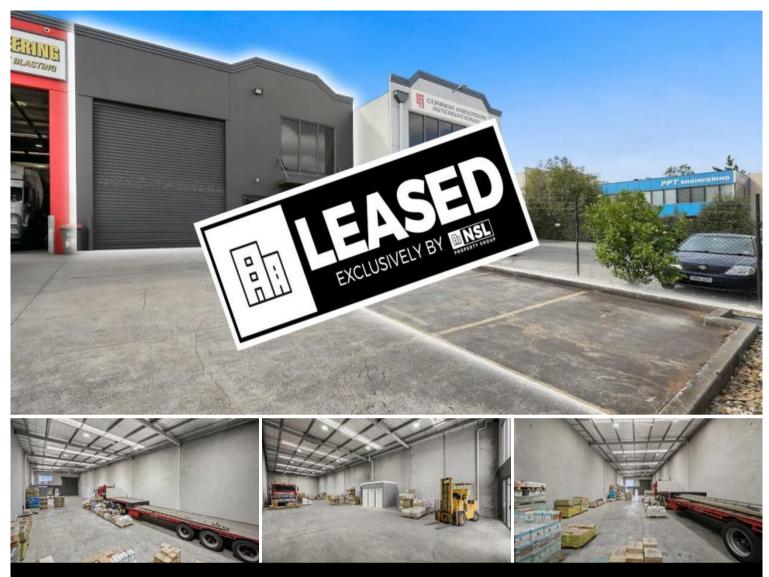

## 2/31 Lambeck Drive, Tullamarine

# SECURE YARD WITH EXCELLENT FREEWAY ACCESS

NSL Property Group is pleased to present 2/31 Lambeck Drive, Tullamarine For Lease.

Positioned in an established and exclusive precinct of Tullamarine close to the Calder Fwy and Keilor Park Drive Interchange the site offers all ground floor warehouse with high power and dedicated car parking.

Key Features include:

- Total Land Area: 500 sqm\*
- Total Building Area: 380 sqm\*
- Clearspan Warehouse
- High Power
- Kitchenette & Amenities
- All Ground Floor
- · Container Height Roller Door
- 5 Car Spaces on Title
- Shared Secure Yard
- Distance to Calder Fwy: 3.3km\*
- Distance to Metropolitan Ring Road: 4.2km\*
- Distance to Melbourne Airport: 4.5km\*
- · Dimensions of Warehouse: