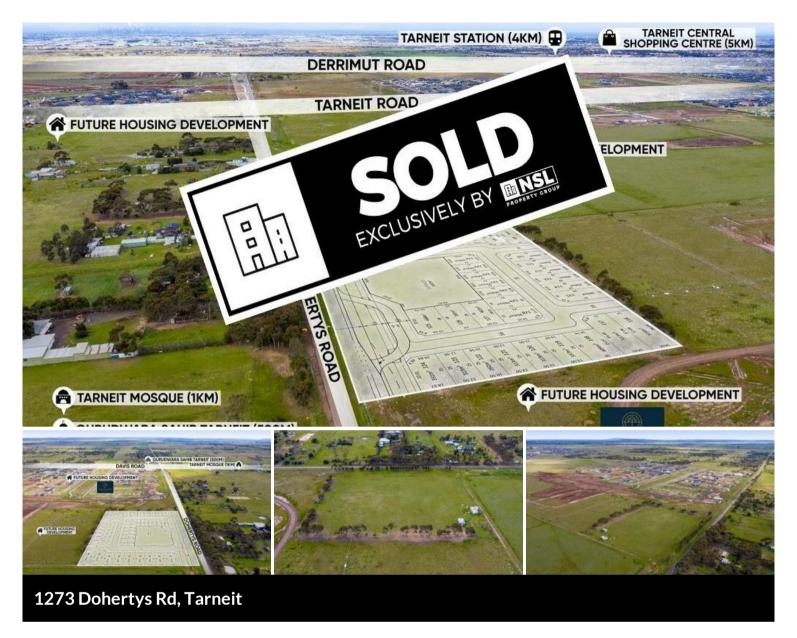

## VENDOR SAYS SELL - PREMIER TARNEIT LAND OFFERING - PERMITTED SITE WITH EXPOSURE

NSL Property Group is pleased to present 1273 Dohertys Road Tarneit, For Sale and available now.

Located in one of Melbourne's fastest growing suburbs of Tarneit, the site is surrounded by the developed residential estates of Orchard by Dahua & Newhaven by Peet and is located within a  $26 \, \text{km}^*$  radius from Melbourne CBD.

Tarneit Railway Station is accessible within a few minutes drive and the site is moments from Tarneit Central, the local Shopping Centre.

Key property features include:

- 2.558 Ha/25,880 sqm/6.32 acres (approx.)
- Zoned Urban Growth Zone (UGZ)
- 35 Lot subdivision with permit approved. Includes 1 super lot of 3094 sqm ideal for Day Care Centre, Medical Centre, Aged Care or Gym (STCA).
- 4 min to Tarneit Central Shopping Centre
- 5 minutes to Tarneit Railway Station
- Walking Distance to Indian Temple and Tarneit Mosque
- Minutes from Tarneit P-9 College
- Easy access to the planned East Werribee Employment Precinct and Melbourne CBD via the Princes Freeway
- Rapidly increasing median property price of \$560,000 \*source RealEstate.com.au