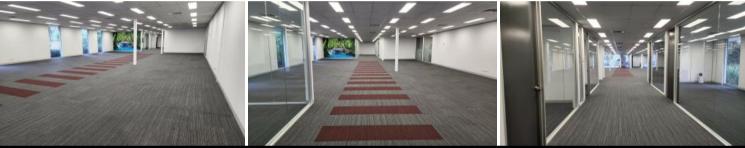

Key Features include:

- · Total Building Area: 643 sqm
- Street frontage to Enterprise Drive
- $\cdot \quad$  Open plan and glass wall partitioned offices
- 8 Dedicated car spaces on title plus communal
- · Ducted heating and cooling as well as cassette units
- · Immaculate presentation
- · 3 toilets plus 1 disabled plus 1 shower
- · Kitchen/Tearoom
- · LED downlights and panels
- · Parkland environment
- · Close to M80 Ringroad
- Available Now