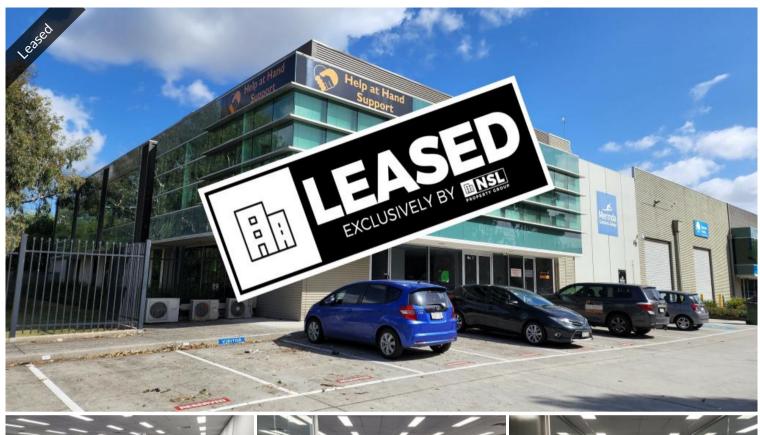

## CORPORATE OFFICE IN SUPERB LOCATION

NSL Property Group is pleased to present 1/19 Enterprise Drive, Bundoora For **Sale or Lease** and available now.

Positioned in an exclusive precinct of Bundoora close to the Plenty Road Freeway Interchange to M80 Ring Road and Greensborough Freeway.

Key Features include:

- · Total Building Area: 643 sqm
- Street frontage to Enterprise Drive
- $\cdot \quad$  Open plan and glass wall partitioned offices
- 8 Dedicated car spaces on title plus communal
- · Ducted heating and cooling as well as cassette units
- · Immaculate presentation
- · 3 toilets plus 1 disabled plus 1 shower
- · Kitchen/Tearoom
- · LED downlights and panels
- · Parkland environment
- · Close to M80 Ringroad
- Available Now