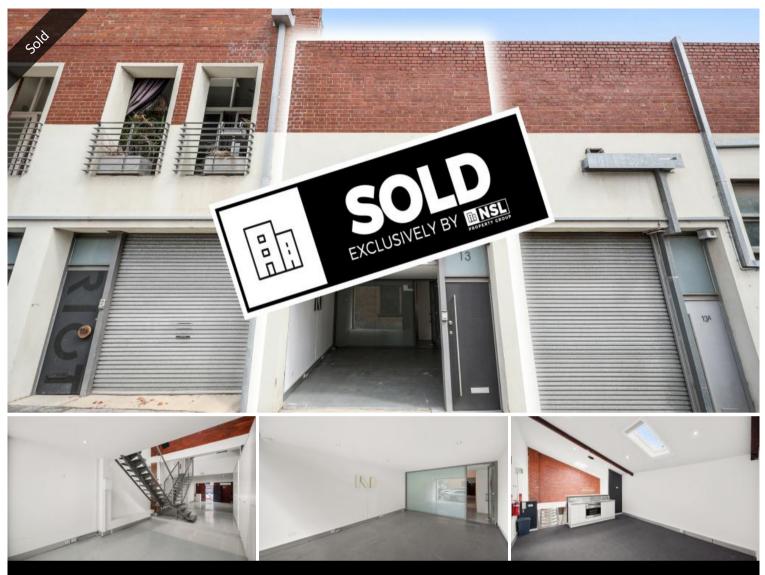

# 13 Mayfield St, Abbotsford

# CITY FRINGE OFFICE, SHOWROOM OR STORAGE WAREHOUSE

NSL Property Group is pleased to present 13 Mayfield Street Abbotsford, For Sale via an Expressions of Interest campaign closing Thursday 27th April 2023 at 3pm (unless sold prior).

This city fringe office, showroom and storage warehouse sits within a premier commercial precinct and is ripe for further upside (STCA).

It is positioned in an established and exclusive precinct of Abbotsford close to the Hoddle Street interchange and 100 metres to the Yarra River, the site offers flexible Industrial 3 Zoning

Key Features include:

- Total Building Area: 150 sqm
- Total Land Area: 100 sqm
- Dual Entry Points with Roller Door Access
- Flexible Office Space Over 2 Levels
- · Self-contained Bathroom/kitchenette Facilities with Heating & Cooling
- Being Sold Vacant Possession
- On site Car Parking
- Occupy, Invest or Develop (STCA)
- Available Now

#### 🛱 1 🗔 100 m2

| Price          | SOLD       |
|----------------|------------|
| Property Type  | Commercial |
| Property ID    | 122        |
| Land Area      | 100 m2     |
| Office Area    | 50 m2      |
| Warehouse Area | 100 m2     |