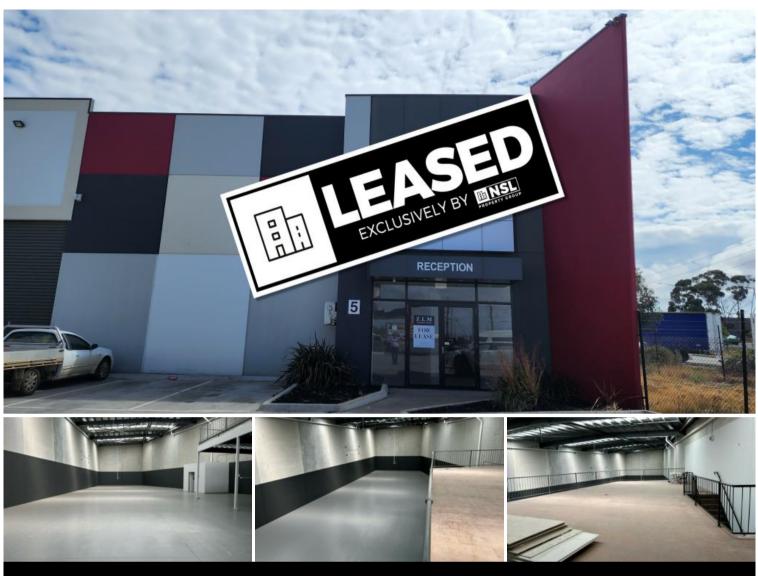

## 5, 5 Connect Road, Truganina

## PRESENTABLE WAREHOUSE IN STRATEGIC WEST LOCATION

NSL Property Group is pleased to present Factory 5/5 Connect Road, Truganina For Lease available now.

This West industrial warehouse sits on the corner of Palmers and Doherty's Roads and close access to major arterials including: Western Fwy, West Gate Fwy, Metropolitan Ring Road, and Princes Fwy.

Key Features include:

Total Building Area: 800 sqm\*

Includes:

- Ground Floor: 650 sqm\*
- Mezzanine Storage Platform: 150 sqm\*
- Freshly painted internal
- Welcoming Reception/ Office area
- Clear-span warehouse
- 7.1m\* internal height
- Staff amenities
- Popular on-site café
- 3 phase power