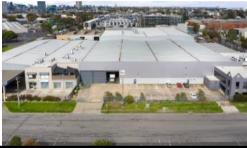

The building provides a clear span warehouse ideal for racking and is highlighted with on-site car parking and is immediately ready for occupation.

Located 2km\* from the CBD, this last mile warehouse is ideal for your storage, warehousing and distribution needs and has terrific access onto the West Gate Freeway and Citylink.

#### Features Include:

- Total Building Area: 2,230 sqm
- Partitioned offices & amenities
- Zoned Capital City
- Three (3) on grade roller doors
- 10.5 metre internal clearance
- Ten (10) On site car parks
- 3 Phase Power
- Alarm
- Container access
- Excellent access to Westgate freeway, City Link and Melbourne CBD.