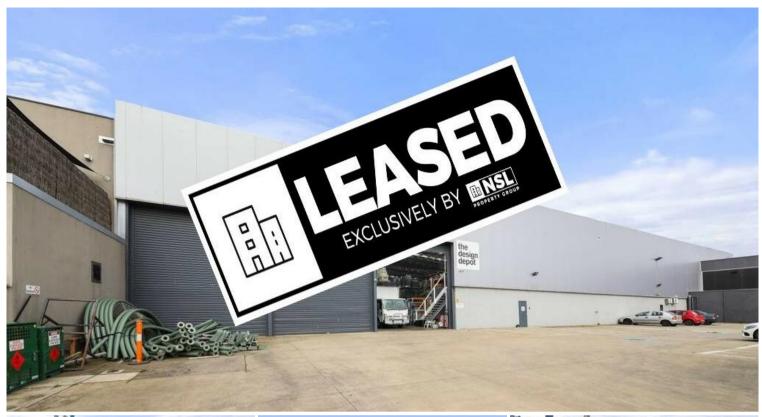

# PORT MELBOURNE LAST MILE WAREHOUSE & DISTRIBUTION FACILITY

NSL Property Group is pleased to offer 250A Ingles Street Port Melbourne for lease and available now.

This well located property is situated only moments from the Port of Melbourne and enjoys excellent access to arterials.

The building provides a clear span warehouse ideal for racking and is highlighted with on-site car parking and is immediately ready for occupation.

Located 2km\* from the CBD, this last mile warehouse is ideal for your storage, warehousing and distribution needs and has terrific access onto the West Gate Freeway and Citylink.

#### Features Include:

- Total Building Area: 2,230 sqm
- Partitioned offices & amenities
- Zoned Capital City
- Three (3) on grade roller doors
- 10.5 metre internal clearance
- Ten (10) On site car parks
- 3 Phase Power
- Alarm
- Container access
- Excellent access to Westgate freeway, City Link and Melbourne CBD.