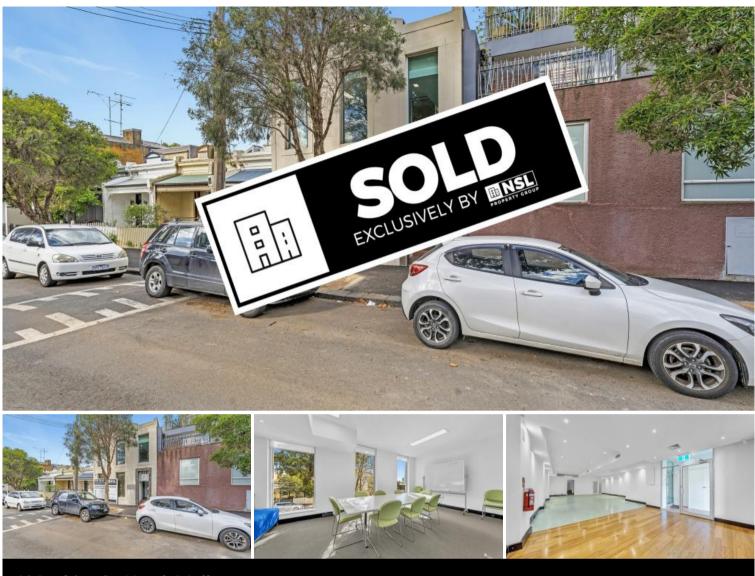

## PROMINENT NORTH MELBOURNE MIXED USE OFFICE & SHOWROOM

NSL Property Group is pleased to present 60 Lothian Street North Melbourne For Sale and now available.

This two level office and showroom of 340 sqm\* has terrific frontage and provides great staff amenities and abundant natural light.

It is positioned in an established and exclusive commercial precinct only minutes from the CBD.

The property is surrounded by high profile occupants including Roasting Warehouse North Melbourne, University of Melbourne, Victoria Market and North Melbourne Recreation Centre.