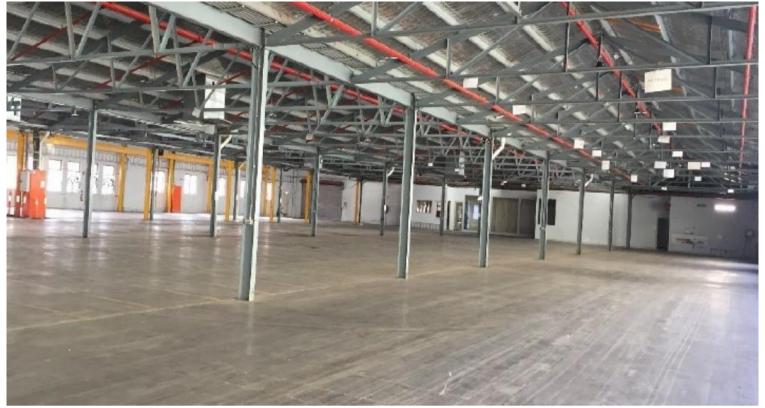

## **IDEAL GROUND FLOOR SPACE - INNER WEST**

NSL Property Group is pleased to present Part of Building 213 Sunshine Road Tottenham for Lease and available now. See features below:

**Build Area:** 

Warehouse: 600m2 (all Ground Floor)

#### Features:

- Spring height: approx 4.2m\*
- Fully sprinklered
- Clean industrial floor
- Location is wedged between Geelong Road, Ballarat Road & M80 Ring Road

\*approx

Contact Ben Farrar today on 0458 823 340.