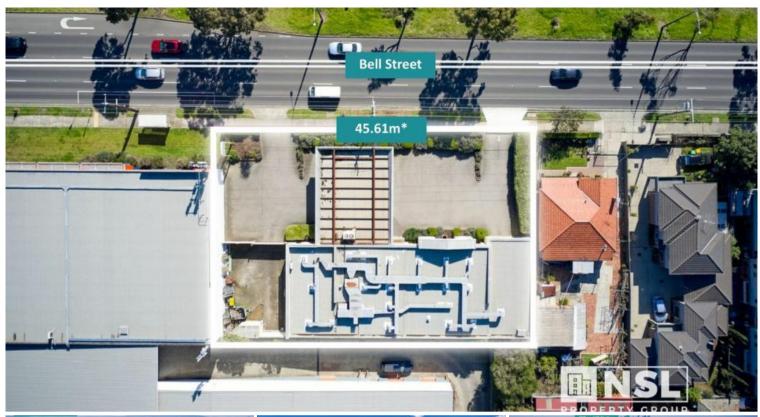

## VERSATILE PRESTON SITE WITH SCALE AND ZONING FLEXIBILITY

A landholding of genuine scale on Bell Street is a rare find — and this one delivers. Set on  $1,398 \text{sqm}^*$  with a 45-metre frontage\*, dual access and versatile existing improvements, the site is brimming with potential for the savvy occupier, developer or investor.

Currently configured as a multipurpose function facility with flexible office and storage components, the property offers a substantial 500sqm\* building footprint and ample on-site parking. With terrific bones for re-purposing, the space lends itself to a variety of uses while also providing a springboard for future development (STCA).

## **Key Features:**

• Total Land Area: 1,398 sqm

• Total Building Area: 500 sqm

• Over 45m frontage to Bell Street

• Dual entry points with garage storage

• Existing improvements ideal for re-purposing

• Flexible offices and multipurpose function centre