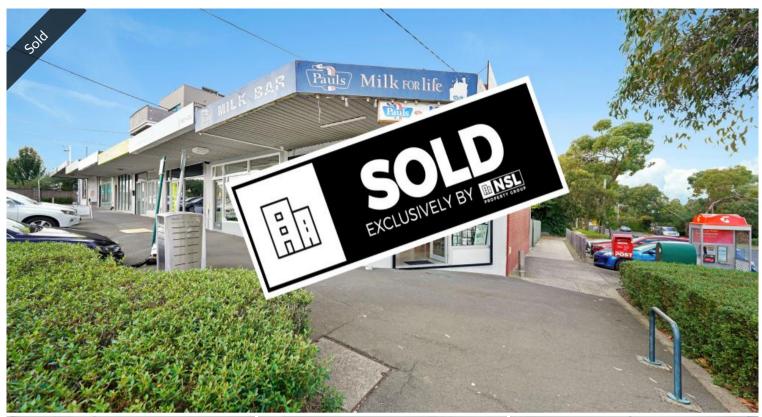

## 23 Mckeon Rd, Mitcham

## PRIME MITCHAM CORNER SITE - INVEST, OCCUPY OR DEVELOP (STCA) - UNDER OFFER

NSL Property Group is pleased to present 23 McKeon Road Mitcham For Sale via an Expressions of Interest campaign closing Thursday 8th June 2023 at 3pm (unless sold prior).

This inner east retail and residential dwelling sits within a premier commercial precinct and is ripe for further upside (STCA).

Positioned in an established and exclusive precinct of Mitcham close to the Mitcham Road and Springvale Road interchange the property offers flexible Commercial 1 Zoning.

Key Features include:

- Total Land Area: 168 sqm
- · Prime Corner Location
- · Favourably Zoned Commercial 1 Zoning
- · Secure Holding Income
- · Over 35 metre frontage
- · Affordable Entry Level Investment
- · Occupy, Invest or Develop (STCA)
- · Available Now