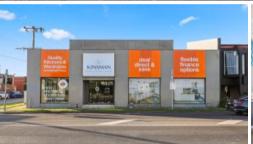

## HIGH EXPOSURE SHOWROOM, OFFICE & WAREHOUSE

NSL Property Group and DGI Properties are pleased to present 327 Darebin Road Thornbury For Lease and now available.

This city fringe showroom, office and warehouse is ideally located within a premier commercial corner location of Darebin & Grange Roads.

Key Features include:

- · Total Land Area: 680 sqm
- · Total Building Area: 600 sqm
- · High exposure corner location
- · On site carparking for three (3) vehicles
- · Roller door access
- · Ideal showroom offering abundant natural light
- · Tightly held commercial precinct
- Easy access to Eastern Freeway
- · Northern growth corridor
- · Available Now