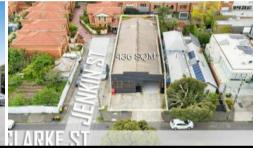

## 36 Clarke Street, Brunswick

## PROMINENT BRUSWICK CORNER OFFERING

NSL Property Group is pleased to present 36 Clarke Street East Brunswick For Sale.

This double street fronted warehouse is ideally located near East Brunswick Village ripe for the astute occupier, investor or developer.

Key Features include:

- · Total Land Area: 436 sqm
- Total Building Area: 325 sqm
- · Over 45 metre frontage
- · Terrific Existing Improvements Ideal for Re Purposing
- · Being Sold Vacant Possession
- · Ample On site Car Parking
- · Flexible Mixed Use Zoning
- · Occupy, Invest or Develop (STCA)
- · Available Now