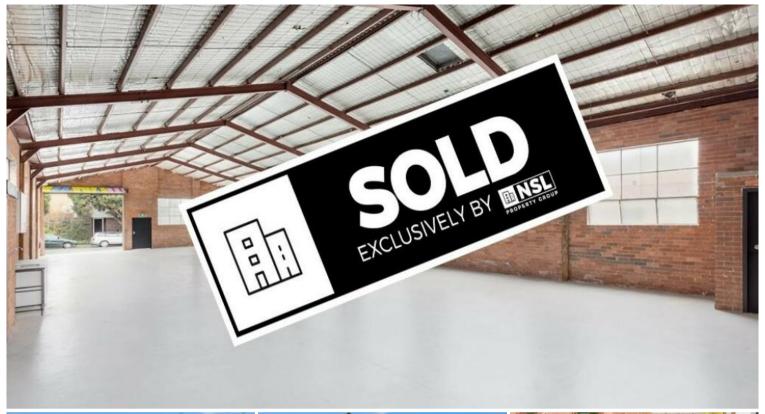

## 36 Clarke Street, Brunswick

## PROMINENT BRUSWICK CORNER OFFERING

NSL Property Group is pleased to present 36 Clarke Street East Brunswick For Sale.

This double street fronted warehouse is ideally located near East Brunswick Village ripe for the astute occupier, investor or developer.

Key Features include:

- · Total Land Area: 436 sqm
- Total Building Area: 325 sqm
- · Over 45 metre frontage
- · Terrific Existing Improvements Ideal for Re Purposing
- · Being Sold Vacant Possession
- · Ample On site Car Parking
- · Flexible Mixed Use Zoning
- · Occupy, Invest or Develop (STCA)
- · Available Now