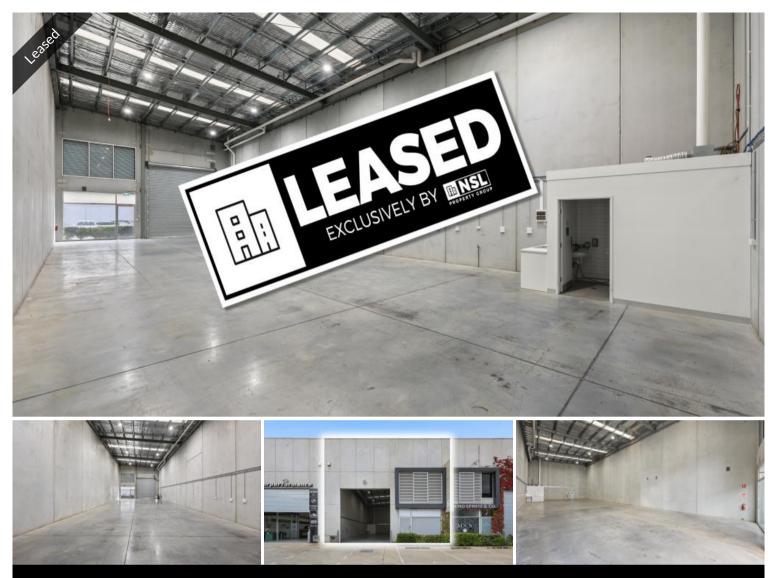

## PORT MELBOURNE IMMACULATE WAREHOUSE

NSL Property Group is pleased to present Unit 6/52 Wirraway Drive Port Melbourne For Lease and now available.

This city fringe warehouse sits within a premier commercial precinct and is ripe for the astute occupier.

Positioned in an established and exclusive estate of Port Melbourne close to the West Gate Freeway and moments from the CBD.

Key Features include:

- Total Land Area: 330 sqm
- Total Building Area: 330 sqm
- Flexible Commercial 2 Zoning
- Roller Door Access
- 5 car spaces on title
- Available Now