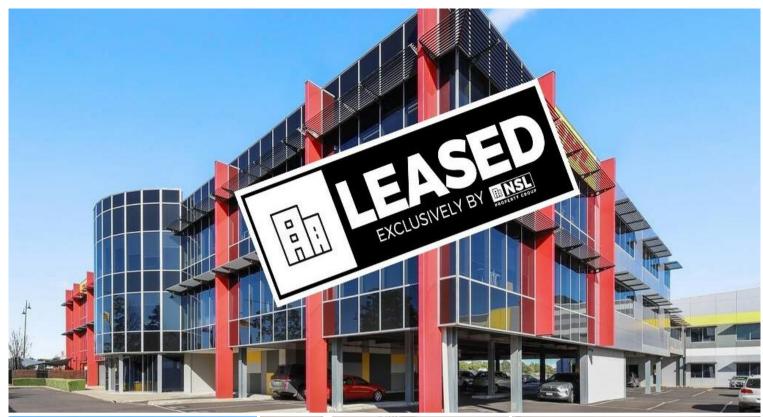

## 96-106 Link Rd, Melbourne Airport

## FITTED CORPORATE HEAD OFFICE

NSL Property Group and CBRE are pleased to present and available now 96-106 Link Road, Tullamarine.

This high quality fully fitted 'plug & play office floor is ready to occupy and includes workstations, offices areas, boardroom, comms room and breakout area. COVID friendly environment with both stair access and lift if required. Excellent location for groups seeking quick access to the Airport and Freeway network.