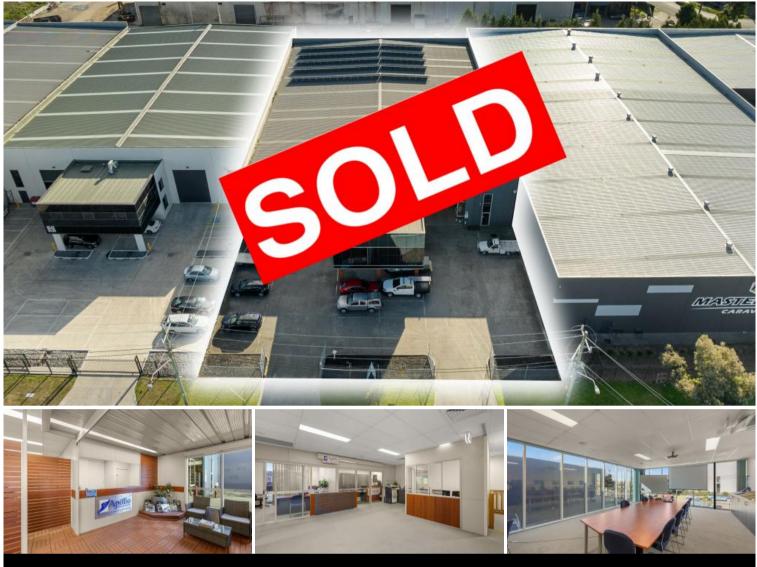

## 56-58 Capital Link Dr, Campbellfield

## PREMIER OFFICE WAREHOUSE IN PRIZED LOCATION

NSL Property Group and Zest Property Partners are pleased to present 56-58 Capital Link Drive Campbellfield For Sale via an Expressions of Interest campaign closing Thursday 24th August 2023 at 3pm (unless sold prior).

This inner north office and warehouse sits within a premier industrial precinct and is ripe for the astute occupier or investor.

Positioned in an established and exclusive precinct of Campbellfield, moments to the Sydney Road and Western Ring Road interchange, the site offers flexible Industrial Zoning.

Key Features include:

- Total Land Area: 2974 sqm
- Total Building Area: 2,000 sqm
- Multiple Roller Door Access
- · Corporate Offices of 232 sqm
- · Drive round capabilities
- Flexible Industrial 1 Zoning (INZ1)
- 28 onsite car spaces on title
- Occupy, Invest or Develop (STCA)
- · Available Now