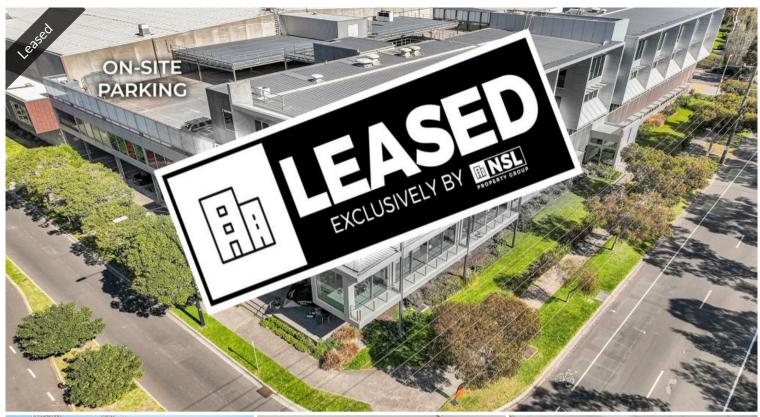

## PROMINENT PORT MELBOURNE OFFICES WITH VIEWS

NSL Property Group is pleased to offer Level 2/262 Lorimer Street Port Melbourne for lease and now available.

This well-located office is situated in one of Port Melbourne's busiest commercial precincts and enjoys excellent access to arterials.

The office comes fitted with generous amenities and is highlighted with on-site car parking and is immediately ready for occupation.

 $\label{located 2km*} Located 2km^* from the CBD, this corporate facility has terrific access onto the West Gate Freeway and Citylink.$ 

Key Features Include:

- · Total Building Area: 407 sqm
- · Flexibility of Open Plan and Partitioned Offices
- · Amazing Water Views
- · Ample On site carparks
- · Café and Bar On Site
- · Abundant Natural Light
- · Available Now
- $\cdot \quad \text{Excellent access to We stgate freeway, City Link and Melbourne CBD}.$