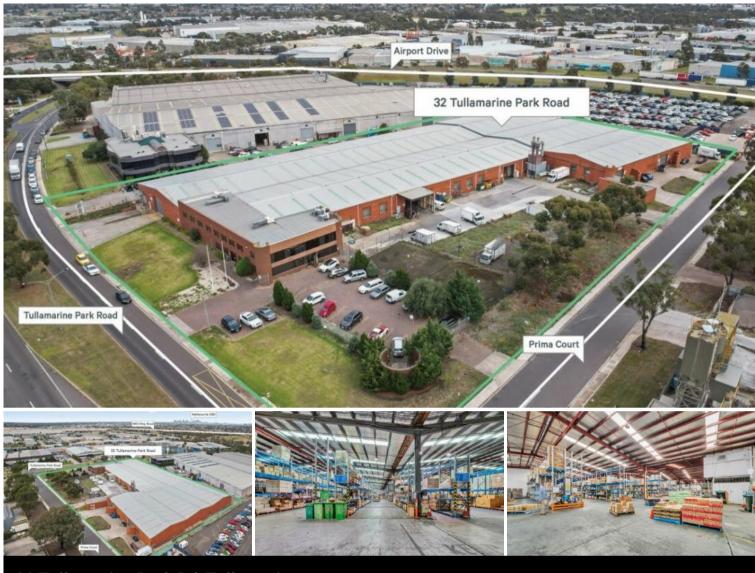

# 32 Tullamarine Park Rd, Tullamarine

# LARGE SCALE TULLAMARINE FREEHOLD OPPORTUNITY

NSL Property Group is pleased to present 32 Tullamarine Park Drive For Lease and now available.

Situated within one of Australia's tightest held industrial precincts this corner landmark property offers a rare large scale office warehouse facility. The high profile site is situated within immediate proximity to key major road arterials such as the Tullamarine Freeway, Sharps Road, Airport Drive, Keilor Park Drive and the Metropolitan Ring Road.

Located 13km from Melbourne CBD, 12km from the Port of Melbourne & 4km from Melbourne Airport.

Key Features include:

- Land Area: 16,972sqm\*
- Building Area: 9,117sqm\*
- High-profile corner location (two-street frontages)
- Industrial 1 Zone (IN1Z)
- Equipped with multiple fridges and freezers within the warehouse
- Multiple on-grade roller shutter doors and recessed loading docks
- Expansive hardstand allowing for excellent truck parking and marshalling
- Opportunity to refurbish or complete redevelopment (STCA)