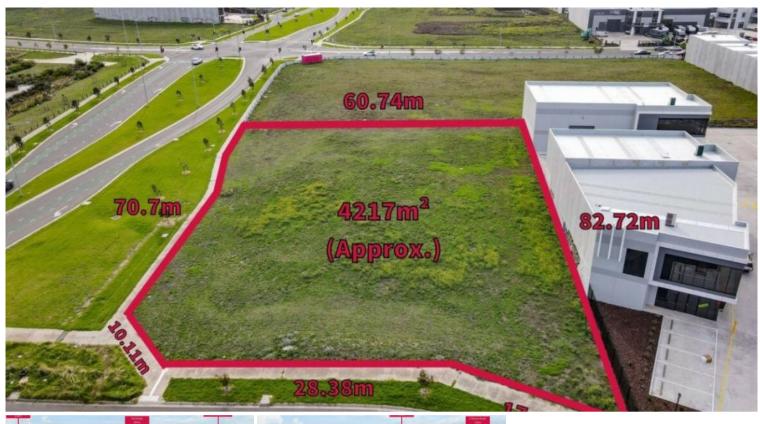

- · Total Land Area: 4,220 sqm
- · Over 100 metres total frontage
- · Flexible Comprehensive Development Zoning
- · Occupy, Invest or Develop (STCA)
- · 21km approx. from Melbourne CBD
- · 15km approx. from Melbourne Airport
- · Available Now

**4,220 m2** 

Price Contact NSL Property Group

Property Type Commercial

Property ID 179 Land Area 4,220 m2