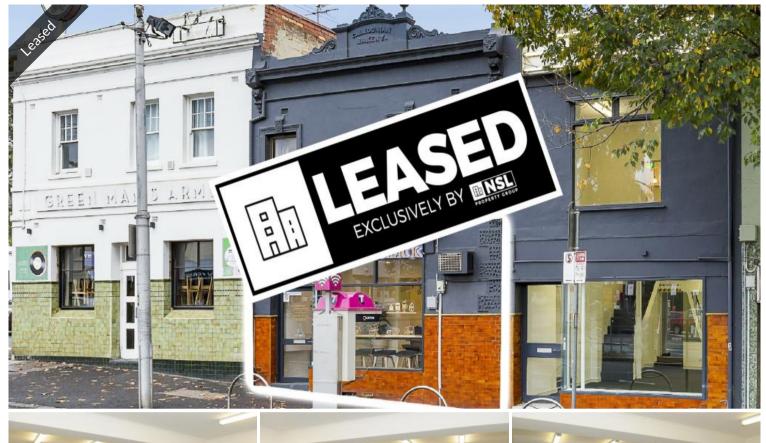

# 202 Elgin St, Carlton

## GROUND FLOOR OFFICE/RETAIL WITH EXPOSURE

 ${\it NSL Property Group is pleased to present for lease and available now 202 Elgin Street Carlton.}$ 

 $Take\ advantage\ of\ this\ exceptional\ ground\ floor\ retail\ space\ now\ available\ for\ lease\ in\ Carlton.$ 

Located on busy Elgin Street, the property is within walking distance to Lygon Street's popular restaurant/cafe precinct and Melbourne University.

#### **Property Features**

- 185m2\* of ground floor retail space
- Large light-filled shop front
- High exposure signage to the Intersection of Lygon and Elgin Street
- Rear access from Astor Place