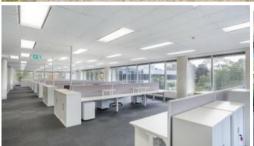

- · Total Building Areas: 590 4,200 sqm
- · Fitted and Non Fitted Options
- · Corporate Offices With Multiple Options
- · Loading Dock Facilities
- · 100 plus car parking on site
- Extensive refurbishment works will be taking place throughout 2023
- · Available Now