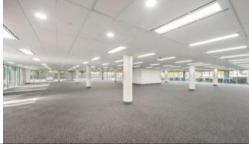

- · Total Building Areas: 590 4,200 sqm
- · Fitted and Non Fitted Options
- · Corporate Offices With Multiple Options
- · Loading Dock Facilities
- · 100 plus car parking on site
- Extensive refurbishment works will be taking place throughout 2023
- · Available Now