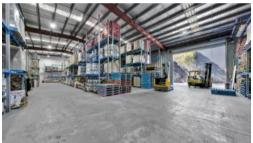

Key Features include:

- · Total Land Area: 1,467 sqm
- · Total Building Area: 1,106 sqm
- · Combination of clear span warehouse and fitted offices.
- · Showroom potential with 14 onsite secure car spaces
- · Corner position with Two (2) roller doors
- · Close to all major amenities and infrastructure.
- · Occupy or Invest