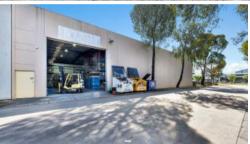

## PROMINENT CITY FRINGE OFFICE & WAREHOUSE FACILITY

NSL Property Group are pleased to present 127 Sussex Street Pascoe Vale For Sale.

This inner north industrial facility sits within a premier industrial precinct.

Key Features include:

- · Total Land Area: 1,467 sqm
- · Total Building Area: 1,106 sqm
- · Combination of clear span warehouse and fitted offices.
- · Showroom potential with 14 onsite secure car spaces
- · Corner position with Two (2) roller doors
- · Close to all major amenities and infrastructure.
- · Occupy or Invest