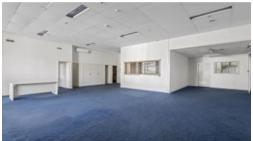

#### Key Features Include:

- · Total Building Area: 1,892 sqm
- · Total Land Area: 1,760 sqm
- · Includes: Offices & Showroom 250 sqm
- · On grade roller door & clear span with side loading options
- · Flexible Industrial 3 Zoning (INDZ3)
- · 3 Phase Power
- · Excellent access to Westgate freeway, City Link and Melbourne CBD.
- . Δvzilahle Now