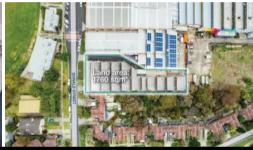

#### Key Features Include:

- · Total Building Area: 1,892 sqm
- · Total Land Area: 1,760 sqm
- · Includes: Offices & Showroom 250 sqm
- · On grade roller door & clear span with side loading options
- · Flexible Industrial 3 Zoning (INDZ3)
- · 3 Phase Power
- · Excellent access to Westgate freeway, City Link and Melbourne CBD.
- . Δvzilahle Now

□ 1,790 m2

Price SOLD
Property Type Commercial
Property ID 185
Land Area 1,790 m2
Office Area 250 m2
Warehouse Area 1,642 m2