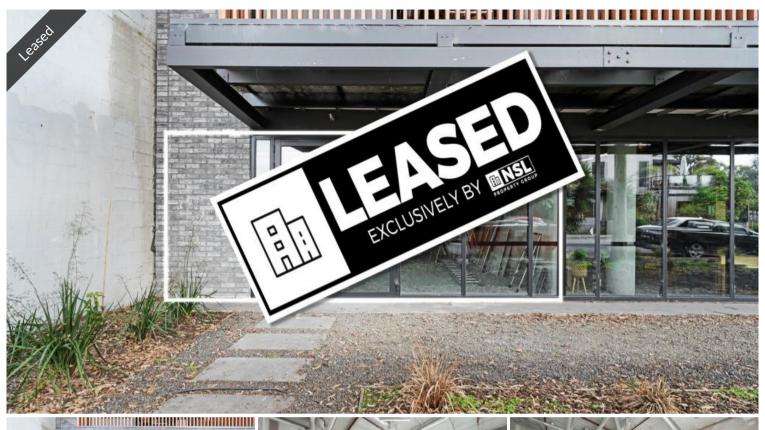

## Ground Shop 4/269 Stewart Street, Brunswick East

## PROMINENT BRUNSWICK EAST OFFICE & RETAIL

NSL Property Group are pleased to present Ground Shop 4 / 269 Stewart Street Brunswick East for Lease and Available Now.

This inner-city office/retail ground floor premises sits within a premier residential precinct and is ripe for the astute occupier.

Located adjoining the CERES Community Environment Park which boasts foot traffic in excess of 500,000 per year. Ceres is a landmark environmental education centre, community garden, urban farm and social enterprise hub. Also part of the award-nominated STEWART COLLECTIVE PROJECT which was completed in July 2023, making Ground Shop 4/269 Stewart Street the 1st Occupant in a new build.