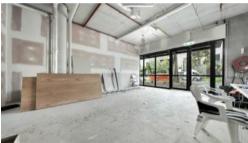

Key Features include:

- Total Building Area: 42 sqm
- · Includes Open Plan Offices/Retail
- · Retail/Café Potential
- · One Secure Car Space
- · Commercial 1 Zone (C1Z)
- · Available Now Occupy or Re-Purpose