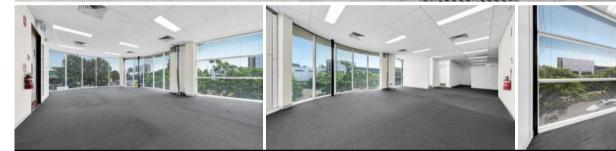

The office comes fitted with generous amenities and is highlighted with on-site car parking and is immediately ready for occupation or investment.

Located 2km\* from the CBD, this office facility has terrific access onto the West Gate Freeway and Citylink.

Key Features Include:

- · Total Building Area: 120 sqm
- · Self-Contained Kitchen & Bathrooms
- · Four (4) Allocated Car Spaces
- · Abundant Natural Light
- · Excellent access to Westgate freeway, City Link and Melbourne CBD
- · Flexible Capital City Zoning (CCZ)
- · Available Now Occupy, Invest or Re Purpose