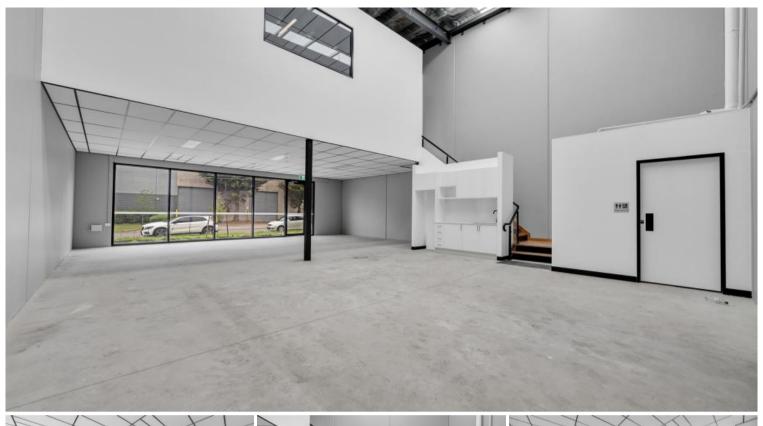

## PROMINENT BROADMEADOWS COMMERCIAL WAREHOUSE, SHOWROOM & OFFICE

 ${\sf NSL\,Property\,Group\,is\,pleased\,to\,present\,6/34-46\,King\,William\,Street\,Broadmeadows\,For\,Lease.}$ 

This architecturally designed commercial estate features 128 sqm Warehouses and 61 sqm Offices and 2 car parking spaces.

It also boasts proximity to notable education and residential developments only moments away.

Key Features include:

- · The Total Building 189 sqm including 61 sqm Office
- · Front Row Warehouse with Retail Potential
- · Abundant Surrounding Amenities
- · Premier Location Only 17Km to CBD & 10 Minutes to Airport
- · Flexible Commercial 2 Zone (C2Z)
- · Available Now