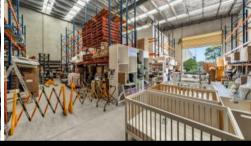

- Total Building Area: 482 sqm
- · Total Land Area: 420 sqm
- · Includes a combination of clear span warehouse and fitted offices
- · Showroom potential with onsite secure car spaces
- · Commercial 2 Zone (C2Z)
- · Available Now Occupy or Re-purpose