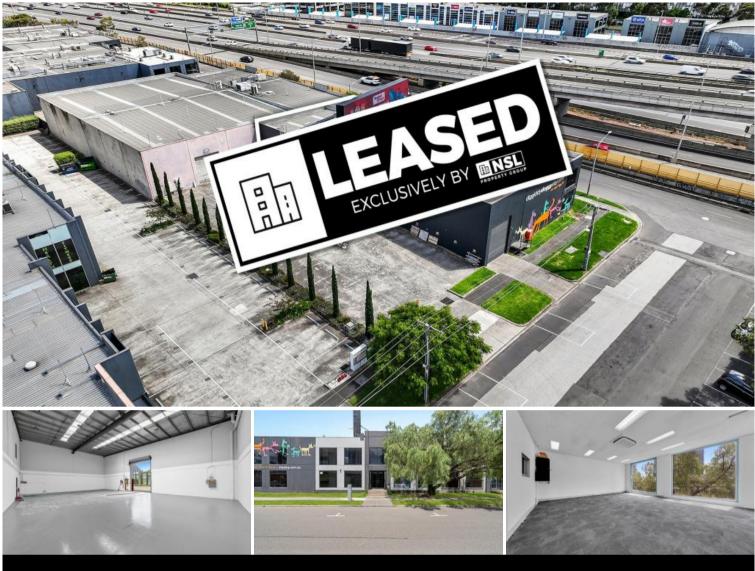

## 43 Brady St, South Melbourne

## PROMINENT OFFICE & WAREHOUSE WITH TERRIFIC EXPOSURE

NSL Property Group, under instruction from Advise Transact, is pleased to present 43 Brady Street South Melbourne (Cnr White Street) For Lease and now available.

This city fringe office, warehouse and showroom sits within a premier commercial precinct and is ripe for the astute occupier.

Positioned in an established and exclusive precinct of South Melbourne close to the West Gate Freeway Interchange and Lorimer Street interchange, the property offers flexible Capital City Zoning.

Key Features include:

- Total Building Area: 491 sqm
- · Total Land Area: 396 sqm
- Roller Door Access
- Corporate Offices over 2 floors
- Westgate Freeway Exposure with over 200,000 vehicles per day.
- Five (5) car spaces on title
- Available Now