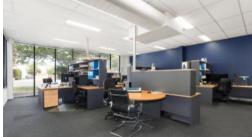

Property features include:

- + Building area: 1,115sqm\*
- + Office areas: 640sqm\*
- + Warehouse area: 475sqm\*
- + Modern two-level office space with boardrooms/showrooms
- + Amenities including shower facilities and two (2) kitchens/kitchenettes
- $\,$  + Open plan with perimeter offices, board rooms and break-out areas
- + Ten (10) car spaces
- + Container height roller door