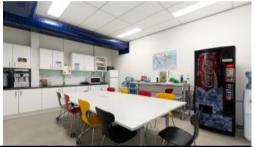

Property features include:

- + Building area: 1,115sqm\*
- + Office areas: 640sqm\*
- + Warehouse area: 475sqm\*
- + Modern two-level office space with boardrooms/showrooms
- + Amenities including shower facilities and two (2) kitchens/kitchenettes
- $\,$  + Open plan with perimeter offices, board rooms and break-out areas
- + Ten (10) car spaces
- + Container height roller door