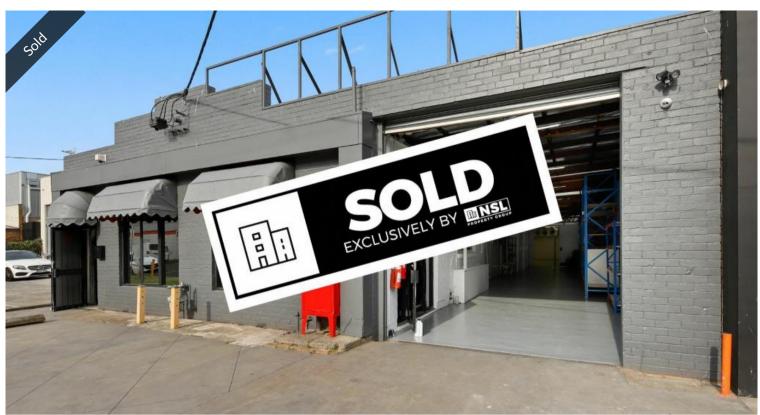

## PRESTON PREMIER FOOD GRADE FACILITY

NSL Property Group is pleased to present 38 Beecher Street Preston For Sale via Expressions of Interest campaign closing Thursday  $3^{rd}$  December 2020 @ 3pm.

This purpose fitted food production building of 400 sqm\* comprises a showroom, offices and warehousing with great staff amenity and further scope for development (STCA).

Key Features include:

Total land area: 505 sqm\*

Building area: 400 sqm\*

Includes Showroom, Offices and Warehouse

Fully fitted commercial production facility with a cool room, insulated panels, gas and equipment included.