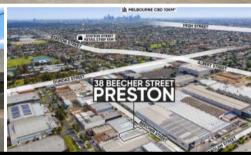

It is positioned in an established and exclusive industrial precinct only minutes from Bell Street.

The property is surrounded by high profile occupants including Robot Trading, BOC Gases, Chemist Warehouse, Total Tools, Rays Outdoors and Bunnings.

It is also 2 kms from Northland Shopping Centre, which features 330 specialty stores incorporating approximately 96,200 sqm of retail space.

In late 2019, Moon Dog Brewery opened one of Melbourne's largest hospitality venues in Chifley Drive, which will consist of a new 12,000 sqm brewery and gastro eatery only 300 metres away.