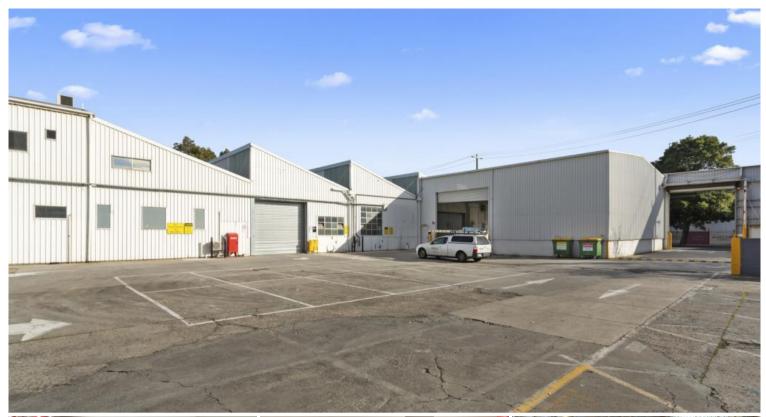

## REFURBISHED OFFICE & WAREHOUSE IN PRIZED LOCATION

NSL Property Group is pleased to present 2/578 Plummer Street Port Melbourne For Lease and now available.

This city fringe office/warehouse sits within a premier commercial precinct and is ripe for the astute occupier.

Surrounded by popular cafes this light filled, first floor office is climate controlled throughout and has a large kitchen breakout area. The ground floor warehouse has a 4 metre clearance sawtooth roof with a single roller door and 3 phase power.

Key Features include:

- Total Land Area: 790 sqm
- · Moments from West Gate Fwy
- · Temperature Controlled Rooms
- · Flexible Capital City Zoning
- · Roller Door Access
- 6 car spaces on title
- · Available Now