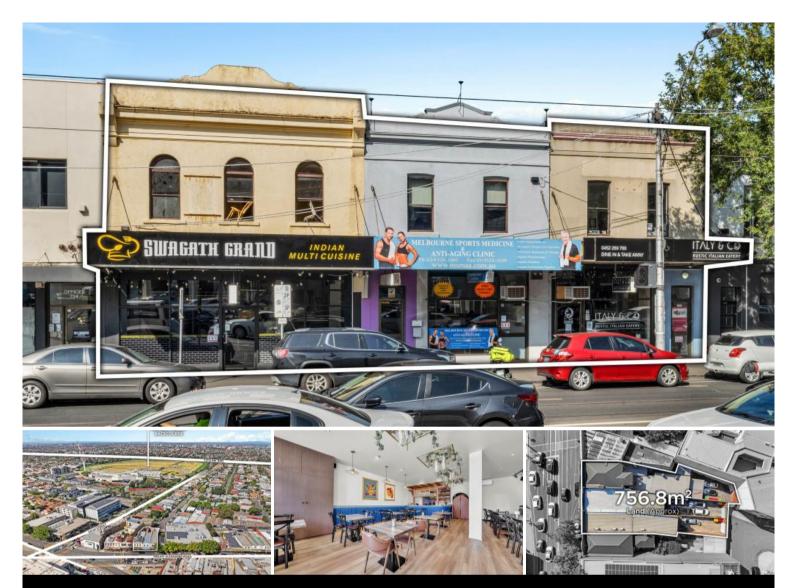

# 726-730 Mt Alexander Road, Moonee Ponds

# VENDOR SAYS SELL - PROMINENT MOONEE PONDS RETAIL & DEVELOPMENT SITE

NSL Property Group is pleased to present 726, 728 & 730 Mt Alexander Road Moonee Ponds For Sale and now available.

This inner north-west retail offering and development site sits within a premier commercial precinct and is ripe for further upside (STCA).

Positioned in an established and exclusive precinct of Moonee Ponds within the Pascoe Vale Road, Ascot Vale Road, and Puckle Street Interchange the site offers flexible Activity Centre Zoning (ACZ)

#### Key Features include:

- Total Land Area: 756 sqm
- · Three freehold titles sold in one line.
- · Rear Entry Via Hinkins Street
- · Flexible retail outlets ideal for re purposing and value adding.
- · Favorable short term holding incomes.
- · Onsite car spacing on title.
- · Occupy, Invest or Develop (STCA)
- · First time offered in over 60 years
- · Available Now