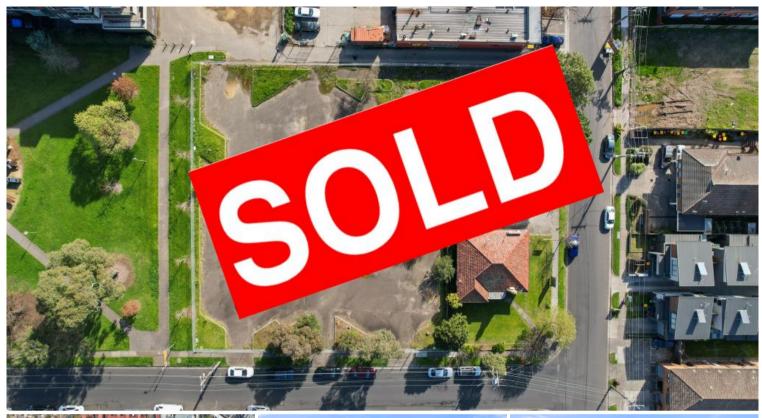

## PARK FRONTING ACTIVITY CENTRE SITE

NSL Property Group and Colliers and are pleased to present 3-7 Noble Street, Noble Park for Sale.

Positioned within the Noble Park Activity Centre this park fronting site provides the opportunity for a scope of multi-storey redevelopment options including residential, residential aged care, retirement living, childcare, health, or other commercial uses.

Key features are below:

- · Total site area of 2,935<sup>2</sup>\*.
- Flexible Commercial 1 zoning that provides scope for a number of uses and types of multi-storey development.
- Triple street frontages to Noble Street, Leonard Avenue and laneway totalling 125m<sup>2</sup>
- Additional 55m\* frontage to Copas Park providing exceptional amenity and view lines for any future development
- · Current permit of for a five (5) level residential aged care facility.
- · Situated in the Noble Park Activity Centre which encourages major development and activity.
- $\cdot$  Easy access to numerous landmarks and amenity attractions including Copas Park, Noble Park Aquatic Centre and Ross Reserve
- $\cdot$  Proximity to the recently upgraded Noble Park Train Station which is just 130m from the site.