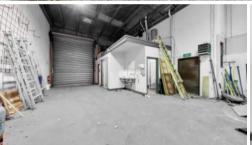

- $\cdot \, \text{Total Land Area:} \, 384 \, \text{sqm}^*$
- $\cdot$  Total Building Area: 319 sqm\* and includes 62 sqm Mezzanine
- · Five (5) Car Spaces
- · Opportunity for Further Repurposing
- · Occupy, Invest or Develop (STCA)
- · Available Now