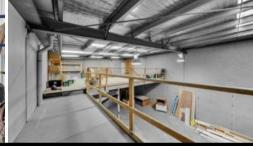

- $\cdot \, \text{Total Land Area:} \, 384 \, \text{sqm}^*$
- $\cdot$  Total Building Area: 319 sqm\* and includes 62 sqm Mezzanine
- · Five (5) Car Spaces
- · Opportunity for Further Repurposing
- · Occupy, Invest or Develop (STCA)
- · Available Now