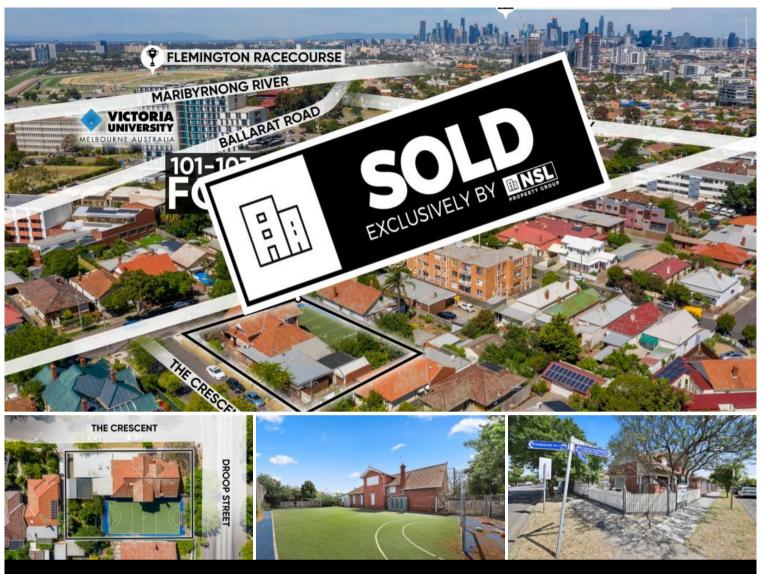

## 101-103 Droop St, Footscray

# **PROMINENT FOOTSCRAY CORNER SITE - SOLD**

NSL Property Group is pleased to present 101-103 Droop Street Footscray For Sale.

This functional 1,064 sqm<sup>\*</sup> corner site has the all attributes to create your next project.

Located 6 kilometres\* from the Melbourne CBD, the property is surrounded by an array of restaurants, cafes and other retail offerings including Coles Supermarket and Kmart. Furthermore the property is within walking distance to Footscray Train Station, Victoria University and is well serviced by a number of bus and tram routes.

#### Key Features include

Total land area: 1064 sqm\* Over 66 metre total frontage Favourably zoned Neighbourhood Residential Zone (NRZ) Multiple entry points via The Crescent & Droop Street Functional building that suits a variety of owner occupier possibilities Occupy, invest, or develop (STCA) Available Now