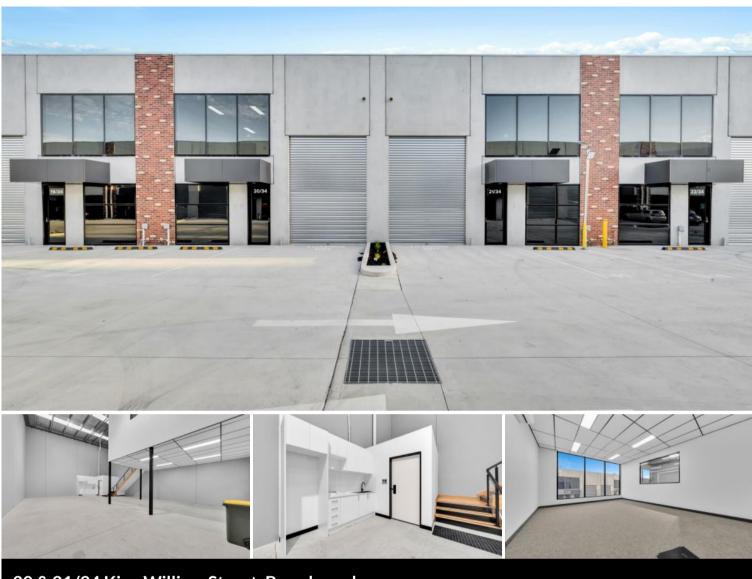

## 20 & 21/34 King William Street, Broadmeadows

## PROMINENT BROADMEADOWS COMMERCIAL WAREHOUSE, SHOWROOM & OFFICE

NSL Property Group is pleased to present 20 & 21/34 King William Street Broadmeadows For Lease.

This architecturally designed commercial estate features 352 sqm the Total Building Area with 92 sqm Mezzanine Offices and 4 Car Parking Spaces. The custom lease option is available.

It also boasts proximity to notable education and residential developments only moments away.

Key Features include:

- Spacious 352 Sqm Building with 92 Sqm Office Space
- · Conveniently Located in Flexible Commercial 2 Zone (C2Z)
- · Close to Amenities for Enhanced Accessibility
- Premier Location Only 17Km to CBD & 10 Minutes to Airport
- Custom Warehouse Lease Options Available Take 1 Or Both
- Ready for Immediate Occupation