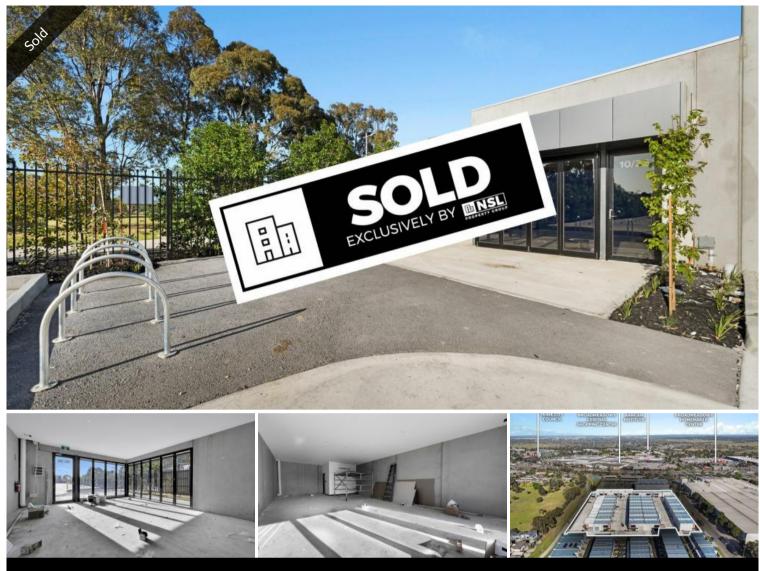

## Unit 10/36 King William St, Broadmeadows

## RETAIL/CAFE, SHOWROOM & OFFICE IN PROMINENT ESTATE

 $\rm NSL$  Property Group is pleased to present 10/36 King William Street Broadmeadow For Sale or Lease.

This architecturally designed commercial estate features an 80 sqm retail/cafe, a 33 sqm outdoor seating area, and 2 Car Parking Spaces.

It also boasts proximity to notable education and residential developments only moments away.

Key Features include:

- Total Building 80 sqm plus 33 sqm outdoor seating area.
- Corner Position Retail/cafe
- Abundant Surrounding Amenities
- Premier Location Only 17Km to CBD & 10 Minutes to Airport
- Flexible Commercial 2 Zone (C2Z)
- Available Now