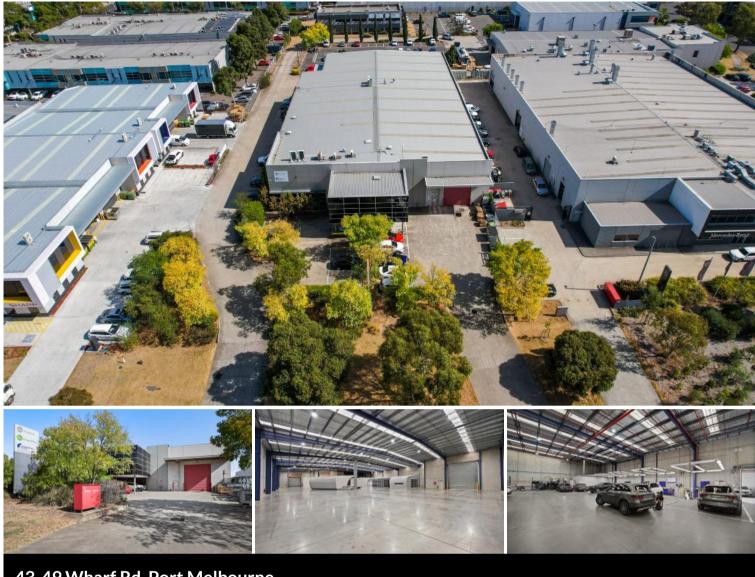

## 43-49 Wharf Rd, Port Melbourne

This city fringe office and warehouse sits within a premier commercial precinct and is ripe for the astute occupier.

Positioned in an established and exclusive precinct of Port Melbourne, close to the West Gate Freeway Interchange and Williamstown Road the site offers flexible Commercial 2 Zoning.

Key Features include:

- Total Building Area: 2,378sqm
- Total Land Area: 3,622 sqm
- Includes 594 sqm of Office or Showroom
- · Multiple Roller Door Access
- Corporate Offices over 2 floors
- Drive through capabilities.
- Ample Parking on Site
- · Available Now