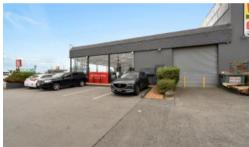

## Key Features include:

- $\cdot \quad \mathsf{Total}\,\mathsf{Building}\,\mathsf{Area}; \mathsf{Approx}, \mathsf{420}\,\mathsf{sqm}$
- · Includes A Combination Of Clear Span Warehouse/Showroom And Fitted Offices
- $\cdot \quad \text{Retail Potential With Approx. 40 Metre Frontage}$
- · 8 Onsite Car Spaces
- · Industrial 1 Zone (IN1Z)