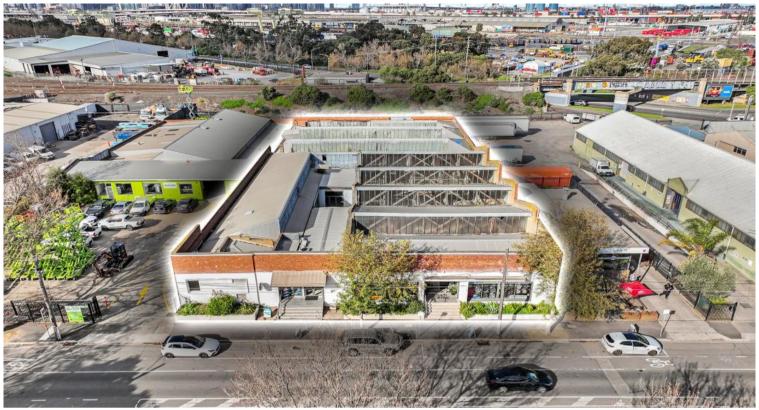

## 201-205 Kensington Rd, West Melbourne

## VENDOR SAYS SELL - PROMINENT WEST MELBOURNE OFFICE, SHOWROOM & WAREHOUSE

NSL Property Group is pleased to present 201-205 Kensington Road West Melbourne For Sale & Now Available.

This city fringe showroom, office and warehouse sits within a premier commercial precinct and is ripe for further upside (STCA).

Positioned in an established and exclusive precinct of West Melbourne adjacent to Dynon Road, Footscray Road and City Link interchanges, the site offers flexible Commercial 2 Zoning.

Key Features include:

- Total Land Area: 2,274 sqm
- · Total Building Area: 2,000 sqm
- · Rear Roller Door Access
- · Corporate Offices & Showroom Potential
- Close Proximity to The CBD
- · 10 car spaces
- · Occupy, Invest or Develop (STCA)
- · Available Now