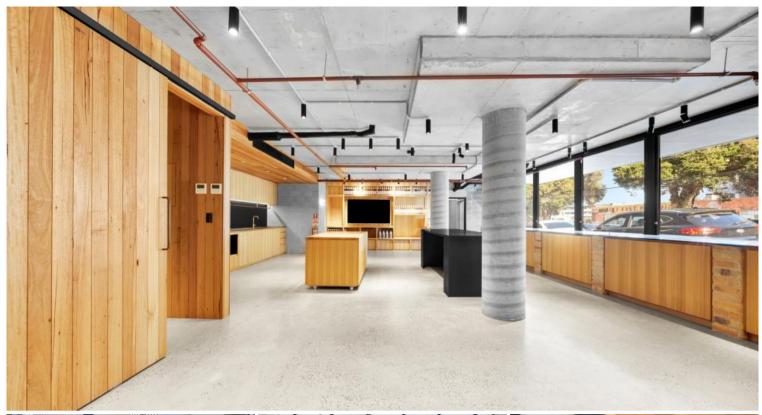

## PROMINENT BRUNSWICK RETAIL, SHOWROOM & OFFICE PREMISES LEASED TO NATIONAL TENANT

NSL Property Group is pleased to present 8 Breese Street Brunswick VIC 3056 For Sale & Now Available.

This functional retail, showroom and office premises features a 71 sqm total building area and is positioned in an established and exclusive residential and commercial precinct, with a new secure lease to a national retail brand.

Key Features include:

- Total Building Area: 71 Sqm\*
- Newly Leased to A National Brand with a Passing Rent of \$40,000 pa plus outgoings.
- Ground Floor Premises with Unlimited Future Potential
- Over 11 Metre Frontage to Breese Street
- Favourably Zoned Commercial 1 Zone (C1Z)
- Abundant Natural Light