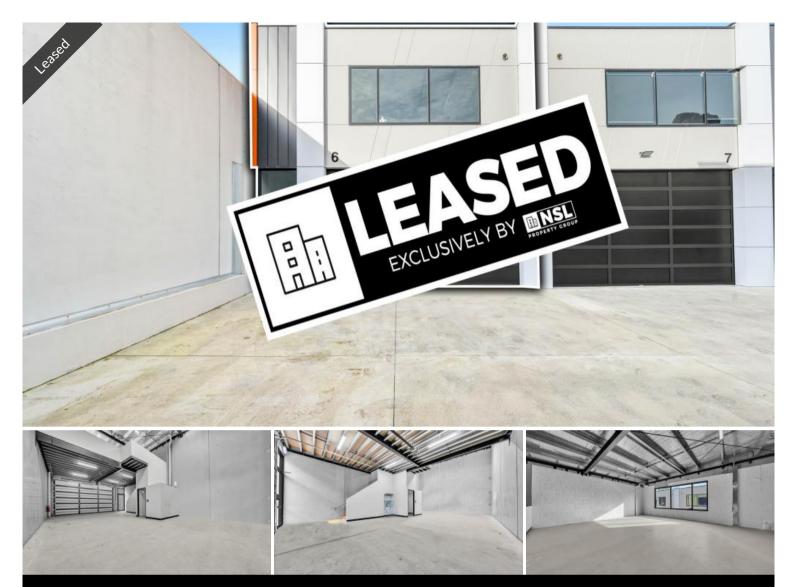

This prime warehouse is located in the heart of Ferntree Gully's premier commercial precinct, offering an outstanding location with excellent transport links and local amenities. Positioned in an established and exclusive area of Ferntree Gully, close to Eastlink (M3), Burwood Highway, and Westfield Knox Shopping Centre, this site provides flexible options under the Commercial 2 Zone (C2Z).

#### **Key Features:**

- Total Building Area: 170 sqm\*
- Warehouse Space: Combination of fitted and open plan areas
- Potential: Ideal for showroom use
- Natural Light: Abundant throughout the space
- Zoning: Comprehensive Commercial 2 Zone (C2Z)