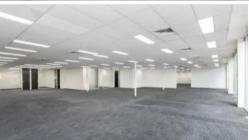

## HIGH EXPOSURE, FULLY FITTED OFFICE SPACE AND SHOWROOM

NSL Property Group is pleased to offer for lease and available now, 85 Buckhurst Street South Melbourne

This recently refurbished, high exposure, self contained, first floor office has great natural light. The existing fitout provides a selection of meeting rooms, board rooms, open plan and breakout areas. The building provides undercover parking and end of trip facilities.

Key Property features include:

Total building area: 961sqm \*

Parking for 15 vehicles

Heating & cooling

Modern amenities including shower facilities

Open plan office space with separate meeting rooms

Access to major arterials