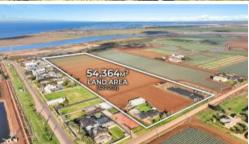

#### Key Features:

- Total Land Size: 54,364\* sqm (5.43\* ha)
- Residence: Well-built home featuring 4 bedrooms, 2 bathrooms, and a double garage
- Location: Surrounded by general residential zone properties
- Potential: Ideal for a holiday home, investment, or land banking
- Current Use: A large portion of land leased for farming with a water pond
- Zoning: Green Wedge Zone (GWZ)