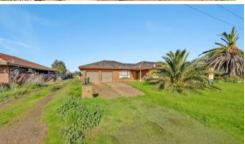

#### Key Features:

- Total Land Size: 54,364\* sqm (5.43\* ha)
- Residence: Well-built home featuring 4 bedrooms, 2 bathrooms, and a double garage
- Location: Surrounded by general residential zone properties
- Potential: Ideal for a holiday home, investment, or land banking
- Current Use: A large portion of land leased for farming with a water pond
- Zoning: Green Wedge Zone (GWZ)