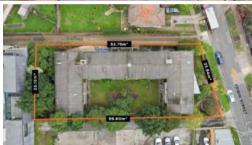

## **Key Features:**

- · Total Land Area: 1,292 sqm\*
- · Permitted 127 children Childcare Development Plan Approved
- · A Childcare Leasing Head of Agreement Executed with National Operator
- Concept Drawings for Apartment Scheme
- · Average Daily Traffic Volume: approx. 21,000 cars
- · Zoning: Residential Growth Zone (RGZ)