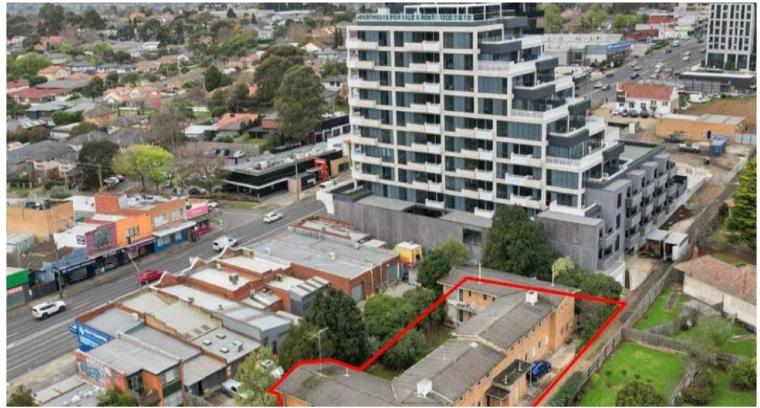

58 Edwin St, Ivanhoe

## PRIME DEVELOPMENT APPROVED CHILDCARE CENTRE OPPORTUNITY IN IVANHOE

NSL Property Group is pleased to present 58 Edwin Street Ivanhoe for sale.

This prime childcare development is in the heart of Ivanhoe's premier location, offering exceptional main road exposure. Positioned in an established and exclusive area of Ivanhoe, close to the Western Ring Road (M80), Eastern Freeway (M3), Austin Hospital, and Northland Shopping Centre, this site offers flexible options under the Comprehensive Residential Growth Zone (RGZ).

## **Key Features:**

- · Total Land Area: 1,292 sqm\*
- · Permitted 127 children Childcare Development Plan Approved
- · A Childcare Leasing Head of Agreement Executed with National Operator
- Concept Drawings for Apartment Scheme
- · Average Daily Traffic Volume: approx. 21,000 cars
- · Zoning: Residential Growth Zone (RGZ)