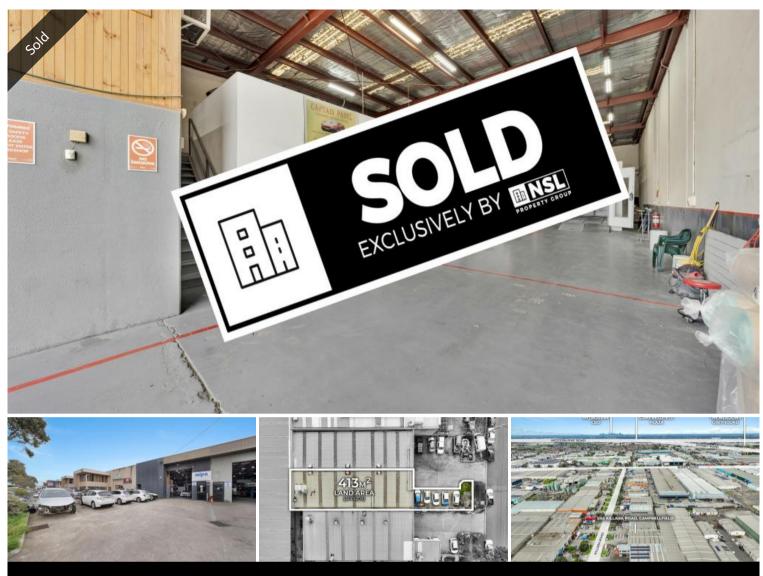

Positioned in an established and exclusive precinct of Campbellfield close to the Hume Highway and Summerton Rd., the site offers flexible Industrial 1 Zoning (IN1Z).

Key Features include:

- Total Land Area: 413 sqm
- Total Building Area: 337 sqm
- Access from Killara Rd
- Onsite parking
- Drive-through capabilities
- Occupy, Invest or Develop (STCA)
- Available Now

For further information on this asset or to discuss your Campbellfield property requirements contact:

🛱 5 🗔 413 m2

| Price          | SOLD       |
|----------------|------------|
| Property Type  | Commercial |
| Property ID    | 237        |
| Land Area      | 413 m2     |
| Office Area    | 38 m2      |
| Warehouse Area | 299 m2     |