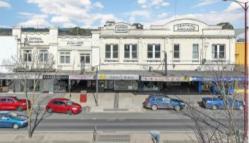

This wonderful Western District retail investment and major land holding sits within a premier commercial precinct and is ripe for further upside (STCA).

Positioned in an established and exclusive precinct of Colac, the site is wonderfully positioned close to Princess Highway (A1), the site offers a flexible Comprehensive Commercial 1 Zone (C1Z)

## Key Features include:

- Total Land Area: 3,850sqm
- Eleven Flexible Lease Profiles Underpinned with A National Tenant: Petstock
- · A Site of True Historical Significance
- Access from Murray St
- · Flexible Commercial 1 Zoning
- · Ample Off-street vehicle parking
- · Occupy, Invest or Develop (STCA)
- · Available Now