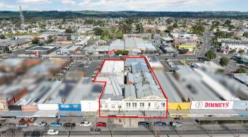

This wonderful Western District retail investment and major land holding sits within a premier commercial precinct and is ripe for further upside (STCA).

Positioned in an established and exclusive precinct of Colac, the site is wonderfully positioned close to Princess Highway (A1), the site offers a flexible Comprehensive Commercial 1 Zone (C1Z)

## Key Features include:

- Total Land Area: 3,850sqm
- Eleven Flexible Lease Profiles Underpinned with A National Tenant: Petstock
- · A Site of True Historical Significance
- Access from Murray St
- · Flexible Commercial 1 Zoning
- · Ample Off-street vehicle parking
- · Occupy, Invest or Develop (STCA)
- · Available Now