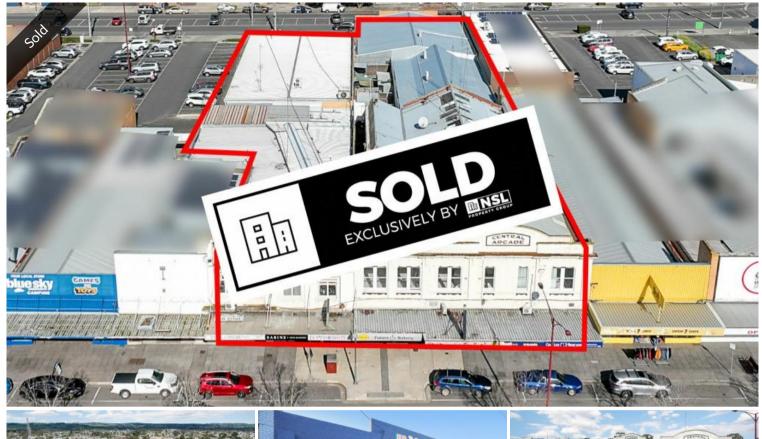

86-88, 90-94 Murray Street, Colac

## VENDOR SAYS SELL - COLAC LAND HOLDING & INVESTMENT WITH HISTORICAL SIGNIFICANCE

NSL Property Group and Charles Stewart Real Estate are pleased to present 86-88, 90-94 Murray Street and 63-69 Bromfield Street Colac For Sale and Now Availlable.

This wonderful Western District retail investment and major land holding sits within a premier commercial precinct and is ripe for further upside (STCA).

Positioned in an established and exclusive precinct of Colac, the site is wonderfully positioned close to Princess Highway (A1), the site offers a flexible Comprehensive Commercial 1 Zone (C1Z)