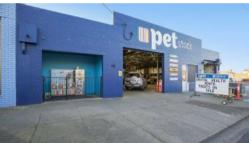

## Key Features include:

- Total Land Area: 3,850sqm
- Eleven Flexible Lease Profiles Underpinned with A National Tenant: Petstock
- · A Site of True Historical Significance
- Access from Murray St
- · Flexible Commercial 1 Zoning
- · Ample Off-street vehicle parking
- · Occupy, Invest or Develop (STCA)
- · Available Now